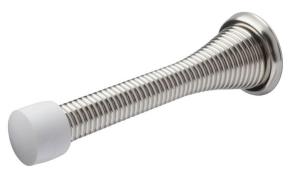

## Rockwood 525 Spring Base Door Stop

Experience a safer and more open world

## SPECIFICATIONS:

MATERIAL: Spring Steel

FASTENERS: #6 x <sup>3</sup>/4" Sheet Metal Screw

FEATURES: Heavy spring construction for durable wear

## AVAILABLE FINISHES:

- ANT Antique Brass with White bumper
- BRS Bright Brass with White bumper
- NP Bright Nickel with White bumper
- BLK Black with Black bumper

SIZE: Base: Ø 1"

Projection: 3"

WEIGHT: