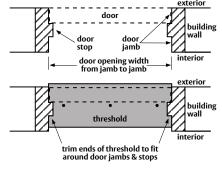

#### **Installation Instructions**

- 1. Measure width of door opening from jamb to jamb and stop to stop and mark ends of threshold for trimming.
- 2. Trim ends of threshold to fit around door jambs and stops.
- 3. Drill pilot holes in floor through pre-drilled holes in threshold.
- 4. Caulk ends of threshold, and under full length of legs (important for effective sealing and moisture control).
- 5. Secure threshold to floor with supplied screws. (When fastening to concrete, use anchors; anchors not included.)

#### Top (plan) view of door opening (out-swing type)