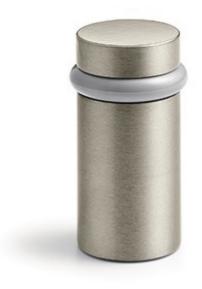

## Rockwood RM851 - Floor Mounted Door Stop

## Available Finishes:

- US3/605
- 1154/606
- US10/612
- US10BE/613E
- US10BL/614
- US26/62
- US26D/626
- US32D/630

MATERIAL SIZE: Base: 1 1/4" Projection: 2 1/2'

#### DESCRIPTION:

Tall-Flat Top