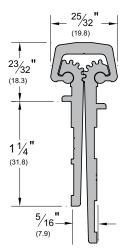

WIDTH: 5/16" (7.9 mm)

(between frame edge and door edge)

CAP WIDTH: 25/32" (19.8 mm)

HEIGHT: 1-1/4" (31.8 mm)

(to flange/frame edge side)

HEIGHT: 11/16" (17.5 mm)

(frame edge side flange to top of cap)

HEIGHT: 1-19/32" (40.5 mm) (to flange/door edge side)