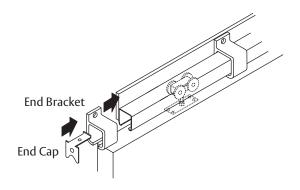

3

ASSA ABLOY is the global leader in door opening solutions, dedicated to satisfying end-user needs for security, safety and convenience

8. Install end bracket caps.

Replace end brackets onto ends of track with end caps in position. Check for smooth operation. Adjust and tighten stops.