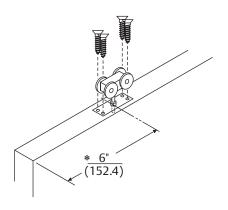

6. Attach hangers to doors.

\*From door edge to centerline of hanger bolt and plate.

7. Hang door.

Slowly guide complete door unit into track using installed floor guide. Install track stops.

The global leader in door opening solutions