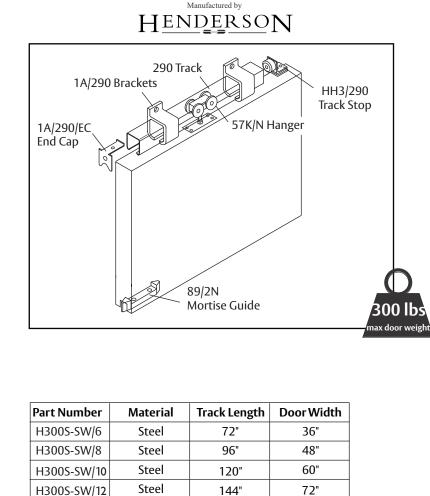

## Pemko H300S-SW Sliding Door Hardware

### Door Leaf Capacity - Up to 300 lbs.