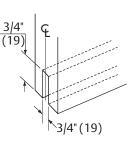

## Architectural Door Accessories

## Pemko H300S-SW Sliding Door Hardware

# The global leader in door opening solutions

ASSA ABLO

### Door Leaf Capacity - Up to 300 lbs.







#### 1. Install brackets.

Slide brackets onto track. Inward brackets should be 2' (61m) from each end and centered on track.

Do not install end brackets with end caps at this time.



#### 2. Secure track to wall.

Fix a  $^{1/4}$ " thick x 3" tall x length of track shim behind the track and track brackets on a  $1^{3}/_{4}$ " thick door.

Ensure track is plumb and level.



#### 3. Mortise door for door guide.

Attach a plumb line to hanger. Remove one end bracket. Place hanger inside track. Using plumb line, mark the centerline of door guide.





#### 4. Fit door guide to floor.



### ASSA ABLOY

The global leader in door opening solutions

2

- 5. Prepare top of door for hanger hardware.
  - Drill <sup>13</sup>/<sub>16</sub>" (20.6) dia. x 1<sup>3</sup>/<sub>16</sub>" (30.2) deep hole 6" (152.4) from door edge to centerline of hole and centered in thickness of door.
  - ② Route door for <sup>3</sup>/<sub>16</sub>" (4.8) thick, 5<sup>1</sup>/<sub>2</sub>" (139.7) long, and 1" (25.4) wide plate centered on centerline of hole and thickness of door.



6. Attach hangers to doors.



\*From door edge to centerline of hanger bolt and plate.

7. Hang door.

Slowly guide complete door unit into track using installed floor guide. Install track stops.





The global leader in door opening solutions

3

ASSA ABLOY is the global leader in