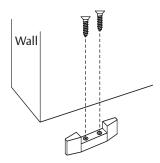

## Architectural Door Accessories

## Pemko H300S-SW Sliding Door Hardware

# The global leader in door opening solutions

ASSA ABLO

### Door Leaf Capacity - Up to 300 lbs.







#### 1. Install brackets.

Slide brackets onto track. Inward brackets should be 2' (61m) from each end and centered on track.

Do not install end brackets with end caps at this time.



#### 2. Secure track to wall.

Fix a  $^{1/4}$ " thick x 3" tall x length of track shim behind the track and track brackets on a  $1^{3}/_{4}$ " thick door.

Ensure track is plumb and level.



#### 3. Mortise door for door guide.

Attach a plumb line to hanger. Remove one end bracket. Place hanger inside track. Using plumb line, mark the centerline of door guide.





#### 4. Fit door guide to floor.



### ASSA ABLOY

The global leader in door opening solutions

2

- 5. Prepare top of door for hanger hardware.
  - Drill <sup>13</sup>/<sub>16</sub>" (20.6) dia. x 1<sup>3</sup>/<sub>16</sub>" (30.2) deep hole 6" (152.4) from door edge to centerline of hole and centered in thickness of door.
  - ② Route door for <sup>3</sup>/<sub>16</sub>" (4.8) thick, 5<sup>1</sup>/<sub>2</sub>" (139.7) long, and 1" (25.4) wide plate centered on centerline of hole and thickness of door.



6. Attach hangers to doors.



\*From door edge to centerline of hanger bolt and plate.

7. Hang door.

Slowly guide complete door unit into track using installed floor guide. Install track stops.





The global leader in door opening solutions

3

ASSA ABLOY is the global leader in door opening solutions, dedicated t