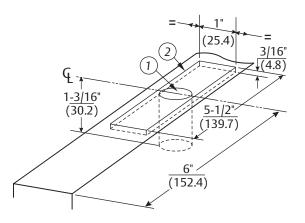

### ASSA ABLOY

The global leader in door opening solutions

2

- 5. Prepare top of door for hanger hardware.
  - Drill <sup>13</sup>/<sub>16</sub>" (20.6) dia. x 1<sup>3</sup>/<sub>16</sub>" (30.2) deep hole 6" (152.4) from door edge to centerline of hole and centered in thickness of door.
  - ② Route door for <sup>3</sup>/<sub>16</sub>" (4.8) thick, 5<sup>1</sup>/<sub>2</sub>" (139.7) long, and 1" (25.4) wide plate centered on centerline of hole and thickness of door.