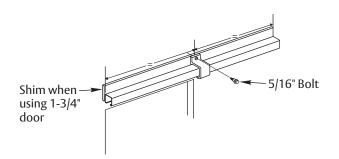

#### 2. Secure track to wall.

Fix a  $^{1/4}$ " thick x 3" tall x length of track shim behind the track and track brackets on a  $1^{3}/_{4}$ " thick door.

Ensure track is plumb and level.