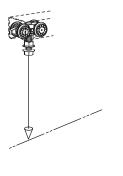

#### 3. Mortise door for door guide.

Attach a plumb line to hanger. Remove one end bracket. Place hanger inside track. Using plumb line, mark the centerline of door guide.