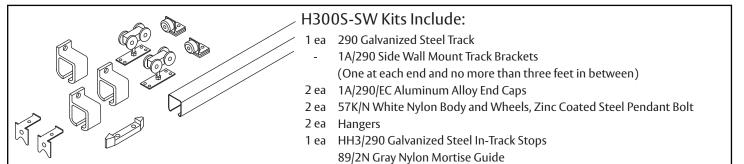

#### 1. Install brackets.

Slide brackets onto track. Inward brackets should be 2' (61m) from each end and centered on track.

Do not install end brackets with end caps at this time.

3

ASSA ABLOY is the global leader in door opening solutions, dedicated to satisfying end-user needs for security, safety and convenience

8. Install end bracket caps.

Replace end brackets onto ends of track with end caps in position. Check for smooth operation. Adjust and tighten stops.