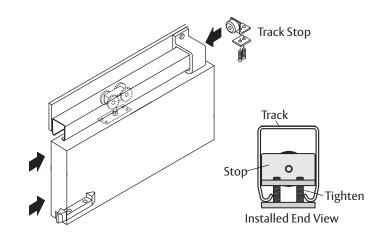

3

ASSA ABLOY is the global leader in door opening solutions, dedicated to satisfying end-user needs for security, safety and convenience

8. Install end bracket caps.

Replace end brackets onto ends of track with end caps in position. Check for smooth operation. Adjust and tighten stops.