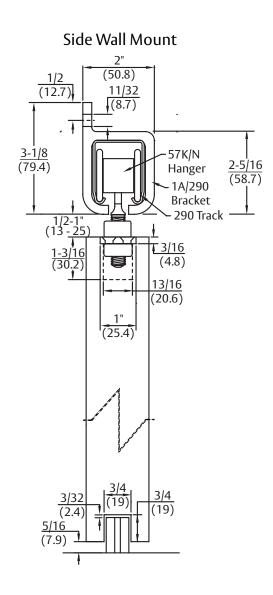

#### 2. Secure track to wall.

Fix a  $^{1/4}$ " thick x 3" tall x length of track shim behind the track and track brackets on a  $1^{3}/_{4}$ " thick door.

Ensure track is plumb and level.

#### 3. Mortise door for door guide.

Attach a plumb line to hanger. Remove one end bracket. Place hanger inside track. Using plumb line, mark the centerline of door guide.

### ASSA ABLOY

The global leader in door opening solutions

2

- 5. Prepare top of door for hanger hardware.
  - Drill <sup>13</sup>/<sub>16</sub>" (20.6) dia. x 1<sup>3</sup>/<sub>16</sub>" (30.2) deep hole 6" (152.4) from door edge to centerline of hole and centered in thickness of door.
  - ② Route door for <sup>3</sup>/<sub>16</sub>" (4.8) thick, 5<sup>1</sup>/<sub>2</sub>" (139.7) long, and 1" (25.4) wide plate centered on centerline of hole and thickness of door.

6. Attach hangers to doors.

\*From door edge to centerline of hanger bolt and plate.

7. Hang door.

Slowly guide complete door unit into track using installed floor guide. Install track stops.

The global leader in door opening solutions